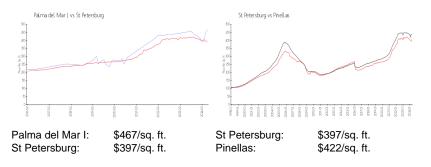

### **Inventory for Sale**

| Palma del Mar I | 3% |
|-----------------|----|
| St Petersburg   | 3% |
| Pinellas        | 3% |

# Avg. Time to Close Over Last 12 Months

| Palma del Mar I | 41 days |
|-----------------|---------|
| St Petersburg   | 71 days |
| Pinellas        | 66 days |