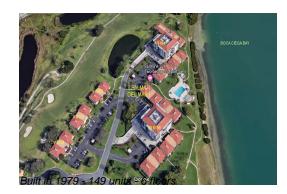

# Unit A-116 - Palma del Mar I

A-116 - 6104 Palma del Mar Blvd S, St Petersburg, FL, Pinellas 33715

### **Building Information**

| Number of units:                         | 149 |
|------------------------------------------|-----|
| Number of active listings for rent:      | 0   |
| Number of active listings for sale:      | 4   |
| Building inventory for sale:             | 2%  |
| Number of sales over the last 12 months: | 9   |
| Number of sales over the last 6 months:  | 5   |
| Number of sales over the last 3 months:  | 3   |