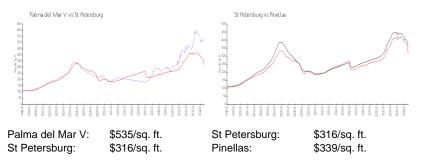

# **Market Information**

#### **Inventory for Sale**

| Palma del Mar V | 4% |
|-----------------|----|
| St Petersburg   | 4% |
| Pinellas        | 4% |