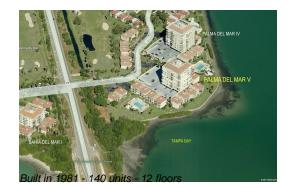

## **Building Information**

| Number of units:                         | 140 |
|------------------------------------------|-----|
| Number of active listings for rent:      | 0   |
| Number of active listings for sale:      | 5   |
| Building inventory for sale:             | 3%  |
| Number of sales over the last 12 months: | 3   |
| Number of sales over the last 6 months:  | 3   |
| Number of sales over the last 3 months:  | 0   |
|                                          |     |