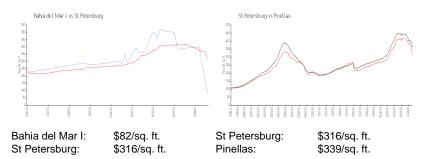

#### **Inventory for Sale**

| Bahia del Mar I | 5% |
|-----------------|----|
| St Petersburg   | 4% |
| Pinellas        | 4% |

## Avg. Time to Close Over Last 12 Months

| Bahia del Mar I | 52 days |
|-----------------|---------|
| St Petersburg   | 74 days |
| Pinellas        | 72 days |