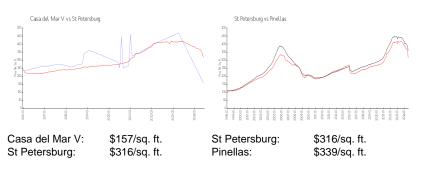

#### **Market Information**

## **Inventory for Sale**

| Casa del Mar V | 6% |
|----------------|----|
| St Petersburg  | 4% |
| Pinellas       | 4% |

#### Avg. Time to Close Over Last 12 Months

| Casa del Mar V | 32 days |
|----------------|---------|
| St Petersburg  | 74 days |
| Pinellas       | 73 days |