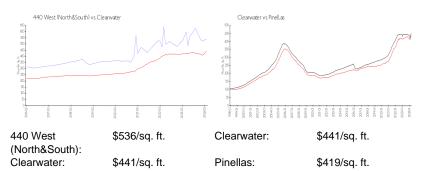

ng Spaces:

View: Rental Price: List PPSF:

#### U8238611 ACTIVE 2,040 Sq ft. 3 3 0 Assigned, Covered, Electric Vehicle Charging Station(s), Ground Level, Guest, Under Building, Underground Pool, Water \$6,500 \$3



## **Building Information**

| Number of units:                         | 235 |
|------------------------------------------|-----|
| Number of active listings for rent:      | 0   |
| Number of active listings for sale:      | 20  |
| Building inventory for sale:             | 8%  |
| Number of sales over the last 12 months: | 10  |
| Number of sales over the last 6 months:  | 3   |
| Number of sales over the last 3 months:  | 1   |

### **Building Association Information**

440 West Inc 440 S Gulfview Blvd #203, Clearwater, FL 33767 +1 727-461-2885

# **Market Information**



### **Inventory for Sale**

| 440 West (North&South) | 9% |
|------------------------|----|
| Clearwater             | 4% |
| Pinellas               | 3% |

### Avg. Time to Close Over Last 12 Months

| 440 West (North&South) | 62 days |
|------------------------|---------|
| Clearwater             | 62 days |
| Pinellas               | 62 days |