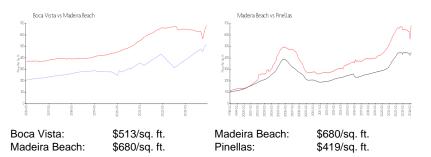

#### **Inventory for Sale**

| Boca Vista    | 2% |
|---------------|----|
| Madeira Beach | 3% |
| Pinellas      | 3% |
| Madeira Beach | 3% |