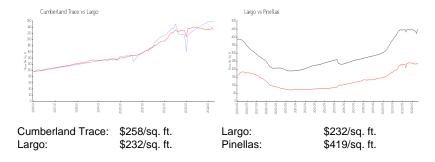

## **Inventory for Sale**

Cumberland Trace 1% Largo 2% Pinellas 3%

### Avg. Time to Close Over Last 12 Months

Cumberland Trace 22 days Largo 49 days Pinellas 62 days