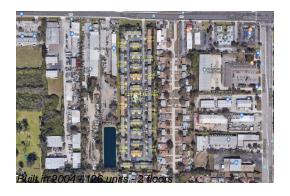

# **Unit 13129 Thoroughbred Loop - Cumberland Trace**

13129 Thoroughbred Loop - 8000-13321 Thoroughbred Loop, Largo, FL, Pinellas 33733

## **Building Information**

Number of units: 126
Number of active listings for rent: 0
Number of active listings for sale: 1
Building inventory for sale: 0%
Number of sales over the last 12 months: 3
Number of sales over the last 6 months: 2
Number of sales over the last 3 months: 0