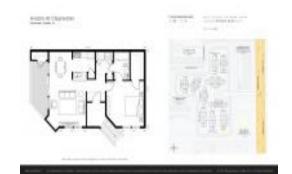

## **Unit Information**

 MLS Number:
 U8238829

 Status:
 ACTIVE

 Size:
 701 Sq ft.

Bedrooms: 1
Full Bathrooms: 1
Half Bathrooms: 0

Parking Spaces:

View:

Rental Price: \$1,400 List PPSF: \$2