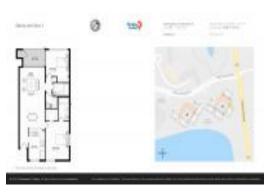

# Unit J-105 - Bahia del Mar I

J-105 - 6361 Bahia del Mar Blvd, St Petersburg, FL, Pinellas 33715

#### **Unit Information**

| MLS Number:     | U8238860                                   |
|-----------------|--------------------------------------------|
| Status:         | ACTIVE                                     |
| Size:           | 890 Sq ft.                                 |
| Bedrooms:       | 2                                          |
| Full Bathrooms: | 2                                          |
| Half Bathrooms: | 0                                          |
| Parking Spaces: | Assigned, Common, Covered, Deeded,         |
|                 | Driveway, Ground Level, Guest, Off Street, |
|                 | Reserved, Under Building                   |
| View:           | Garden, Trees/Woods                        |
| List Price:     | \$389,000                                  |
| List PPSF:      | \$437                                      |
| Valuated Price: | \$71,000                                   |
| Valuated PPSF:  | \$80                                       |
|                 |                                            |