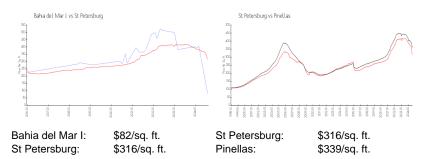

#### **Market Information**

#### **Inventory for Sale**

| Bahia del Mar I | 5% |
|-----------------|----|
| St Petersburg   | 4% |
| Pinellas        | 4% |