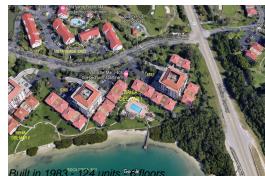

### **Building Information**

| Number of units:                         | 128 |  |
|------------------------------------------|-----|--|
| Number of active listings for rent:      |     |  |
| Number of active listings for sale:      |     |  |
| Building inventory for sale:             | 4%  |  |
| Number of sales over the last 12 months: | 4   |  |
| Number of sales over the last 6 months:  | 3   |  |
| Number of sales over the last 3 months:  | 0   |  |
|                                          |     |  |

## **Building Association Information**

BAHIA DEL MAR CONDOMINIUM ASSOCIATION NO. 1 5901 Sun Blvd., Suite 103 SAINT PETERSBURG, FL 33715