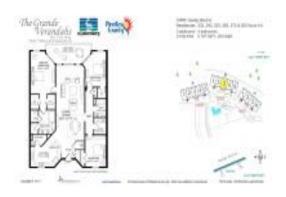

# Unit 12055 Gandy Blvd N # 243 - Grande Verandahs on the Bay

12055 Gandy Blvd N # 243 - 12033 Gandy Blvd N, St Petersburg, FL, Pinellas 33702

#### **Unit Information**

 MLS Number:
 U8238895

 Status:
 ACTIVE

 Size:
 2,187 Sq ft.

Bedrooms: 3
Full Bathrooms: 2
Half Bathrooms: 0

Parking Spaces: Covered, Guest

View: City, Trees/Woods, Water

 List Price:
 \$498,750