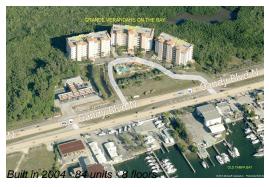

# Unit 12055 Gandy Blvd N # 243 - Grande Verandahs on the Bay

12055 Gandy Blvd N # 243 - 12033 Gandy Blvd N, St Petersburg, FL, Pinellas 33702

Number of units: 84
Number of active listings for rent: 0
Number of active listings for sale: 9
Building inventory for sale: 10%
Number of sales over the last 12 months: 6
Number of sales over the last 6 months: 2
Number of sales over the last 3 months: 0