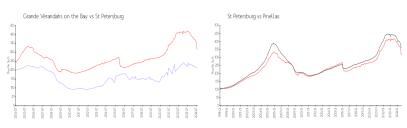

#### **Market Information**

Grande Verandahs \$211/sq. ft.

St Petersburg:

\$316/sq. ft.

on the Bay:

St Petersburg: \$316/sq. ft. Pinellas: \$339/sq. ft.