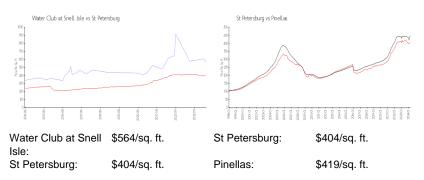

# **Market Information**

### **Inventory for Sale**

| Water Club at Snell Isle | 8% |
|--------------------------|----|
| St Petersburg            | 4% |
| Pinellas                 | 3% |

## Avg. Time to Close Over Last 12 Months

| Water Club at Snell Isle | 44 days |
|--------------------------|---------|
| St Petersburg            | 67 days |
| Pinellas                 | 63 days |