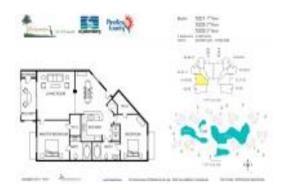

# **Unit 1009 - Bridgewater Place**

1009 - 115 112th Ave NE, St Petersburg, FL, Pinellas 33716

#### **Unit Information**

 MLS Number:
 U8238960

 Status:
 ACTIVE

 Size:
 935 Sq ft.

 Bedrooms:
 2

Full Bathrooms: 2
Half Bathrooms: 0
Parking Spaces: Open
View:

List Price: \$240,000 List PPSF: \$257