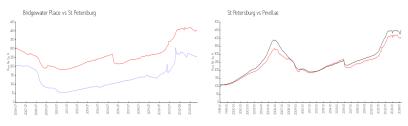

#### **Market Information**

Bridgewater Place: \$254/sq. ft. St Petersburg: \$404/sq. ft. St Petersburg: \$404/sq. ft. Pinellas: \$419/sq. ft.

### Avg. Time to Close Over Last 12 Months

Bridgewater Place 53 days St Petersburg 66 days

Pinellas 62 days