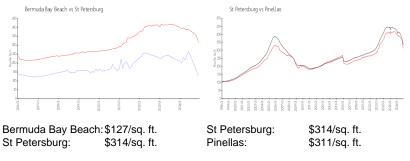

#### **Inventory for Sale**

| Bermuda Bay Beach | 5% |
|-------------------|----|
| St Petersburg     | 5% |
| Pinellas          | 4% |

# Avg. Time to Close Over Last 12 Months

| Bermuda Bay Beach | 66 days |
|-------------------|---------|
| St Petersburg     | 83 days |
| Pinellas          | 85 days |