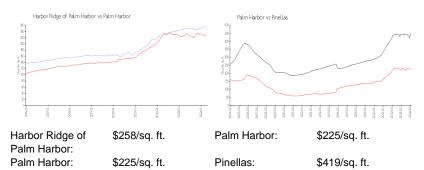

### **Inventory for Sale**

Harbor Ridge of Palm Harbor 1% Palm Harbor 2% Pinellas 3%

#### Avg. Time to Close Over Last 12 Months

Harbor Ridge of Palm Harbor 42 days
Palm Harbor 32 days
Pinellas 62 days