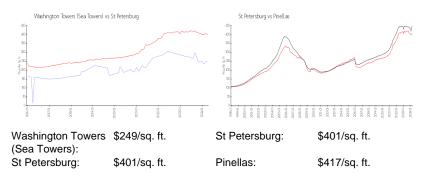

## **Market Information**

#### **Inventory for Sale**

| Washington Towers (Sea Towers) | 12% |
|--------------------------------|-----|
| St Petersburg                  | 4%  |
| Pinellas                       | 3%  |