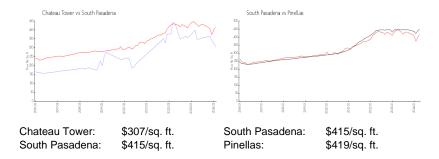

## **Inventory for Sale**

Chateau Tower 4% South Pasadena 3% Pinellas 3%

### Avg. Time to Close Over Last 12 Months

Chateau Tower 60 days

South Pasadena Pinellas 57 days 62 days