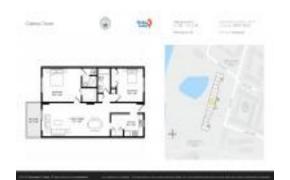

# Unit 308 - Chateau Tower

308 - 7050 Sunset Dr S, South Pasadena, FL, Pinellas 33707

#### **Unit Information**

 MLS Number:
 U8239124

 Status:
 ACTIVE

 Size:
 1,055 Sq ft.

Bedrooms: 2 Full Bathrooms: 2 Half Bathrooms: 0

Parking Spaces:

View:

List Price: \$329,900 List PPSF: \$313