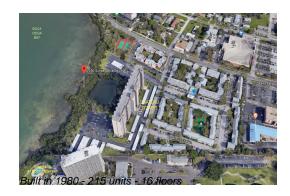

### **Building Information**

Number of units: 215
Number of active listings for rent: 0
Number of active listings for sale: 8
Building inventory for sale: 3%
Number of sales over the last 12 months: 11
Number of sales over the last 6 months: 4
Number of sales over the last 3 months: 2

## **Building Association Information**

Chateau Tower Condo Associates Address: 2890, 7050 Sunset Dr S, South Pasadena, FL 33707 Phone: +1 727-345-0713

https://www.chateau-tower.com/