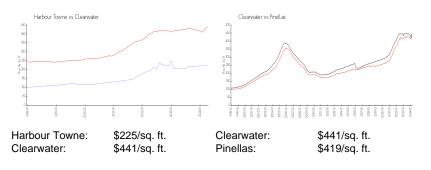

#### **Inventory for Sale**

| Harbour Towne | 4% |
|---------------|----|
| Clearwater    | 4% |
| Pinellas      | 3% |

### Avg. Time to Close Over Last 12 Months

Harbour Towne

#### Wards Strategics

Clearwater Pinellas 62 days 62 days