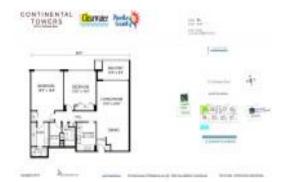

## **Unit 805 - Continental Towers**

805 - 675 S Gulfview Blvd, Clearwater, FL, Pinellas 33767

#### **Unit Information**

 MLS Number:
 U8239162

 Status:
 ACTIVE

 Size:
 1,409 Sq ft.

Bedrooms: 2 Full Bathrooms: 2 Half Bathrooms: 0

Parking Spaces: Covered, Guest

View: City
Rental Price: \$3,200
List PPSF: \$2