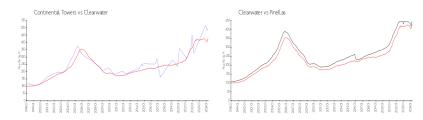

### **Market Information**

Continental Towers: \$485/sq. ft. Clearwater: \$430/sq. ft. Clearwater: \$430/sq. ft. Pinellas: \$417/sq. ft.