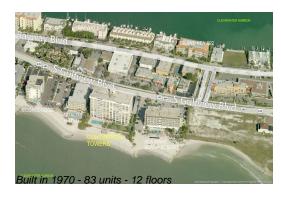

## **Unit 805 - Continental Towers**

805 - 675 S Gulfview Blvd, Clearwater, FL, Pinellas 33767

#### **Building Information**

Number of units: 83
Number of active listings for rent: 0
Number of active listings for sale: 4
Building inventory for sale: 4%
Number of sales over the last 12 months: 3
Number of sales over the last 6 months: 1
Number of sales over the last 3 months: 0