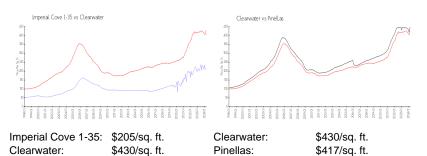

## **Inventory for Sale**

| Imperial Cove 1-35 | 4% |
|--------------------|----|
| Clearwater         | 4% |
| Pinellas           | 3% |
|                    |    |