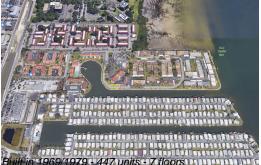

## **Building Information**

| Number of units:                         | 447 |
|------------------------------------------|-----|
| Number of active listings for rent:      | 0   |
| Number of active listings for sale:      | 18  |
| Building inventory for sale:             | 4%  |
| Number of sales over the last 12 months: | 23  |
| Number of sales over the last 6 months:  | 12  |
| Number of sales over the last 3 months:  | 6   |
|                                          |     |