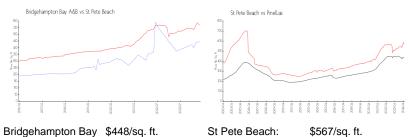

## **Market Information**

Bridgehampton Bay \$448/sq. ft.

A&B:

St Pete Beach: Pinellas: \$567/sq. ft. \$422/sq. ft.