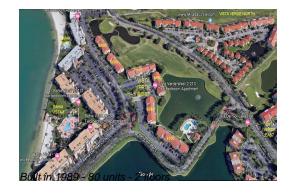

# **Unit 111 - Vista Verde West**

111 - 5900 Bahia del Mar Cir, St Petersburg, FL, Pinellas 33715

### **Building Information**

Number of units: 80
Number of active listings for rent: 0
Number of active listings for sale: 1
Building inventory for sale: 1%
Number of sales over the last 12 months: 3
Number of sales over the last 6 months: 1
Number of sales over the last 3 months: 1