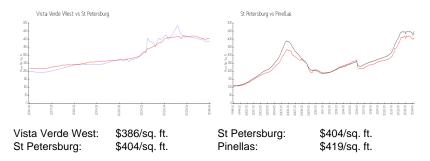

#### **Market Information**

## **Inventory for Sale**

Vista Verde West 1% St Petersburg 4% Pinellas 3%

## Avg. Time to Close Over Last 12 Months

Vista Verde West 80 days St Petersburg 66 days Pinellas 62 days