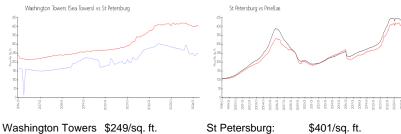

## **Market Information**

(Sea Towers):

St Petersburg: \$401/sq. ft. Pinellas: \$417/sq. ft.