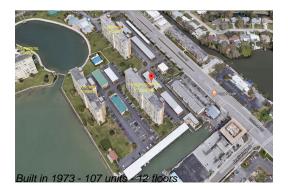

# **Unit 1105 - Washington Towers (Sea Towers)**

1105 - 4550 Cove Cir, St Petersburg, FL, Pinellas 33708

## **Building Information**

Number of units: 107 Number of active listings for rent: 0 Number of active listings for sale: 13 Building inventory for sale: 12% Number of sales over the last 12 months: Number of sales over the last 6 months: Number of sales over the last 3 months: