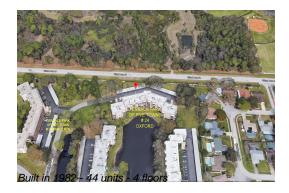

# Unit 302 - Terrace Park of Five Towns 24 Oxford

302 - 6190 80 St N, St Petersburg, FL, Pinellas 33709

## **Building Information**

| Number of units:                         | 44 |
|------------------------------------------|----|
| Number of active listings for rent:      | 0  |
| Number of active listings for sale:      | 1  |
| Building inventory for sale:             | 2% |
| Number of sales over the last 12 months: | 6  |
| Number of sales over the last 6 months:  | 4  |
| Number of sales over the last 3 months:  | 3  |

## **Building Association Information**

Terrace Park of Five Towns Address: 5975 Terrace Park Dr N, St. Petersburg, FL 33709 Phone: +1 727-544-4205

https://fivetownstp.nabrnetwork.com/