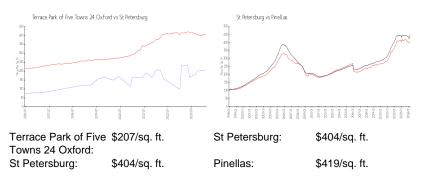

## **Inventory for Sale**

| Terrace Park of Five Towns 24 Oxford | 2% |
|--------------------------------------|----|
| St Petersburg                        | 4% |
| Pinellas                             | 3% |