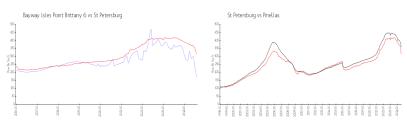

#### **Market Information**

Bayway Isles Point \$173/sq. ft.

St Petersburg:

\$316/sq. ft.

Brittany 6: St Petersburg:

\$316/sq. ft.

Pinellas:

\$339/sq. ft.