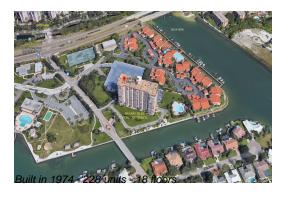

# Unit 1812 - Bayway Isles Point Brittany 6

1812 - 4900 Brittany Dr, St Petersburg, FL, Pinellas 33715

### **Building Information**

Number of units: 228 Number of active listings for rent: 0 20 Number of active listings for sale: Building inventory for sale: 8% Number of sales over the last 12 months: Number of sales over the last 6 months: Number of sales over the last 3 months: