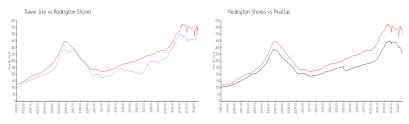

#### **Market Information**

Tower Isle: \$568/sq. ft. Redington Shores: \$497/sq. ft. Pinellas: \$339/sq. ft. \$339/sq. ft.