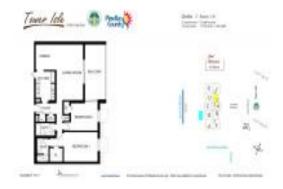

# Unit I5 - Tower Isle

15 - 17400 Gulf Blvd, Redington Shores, FL, Pinellas 33708

#### **Unit Information**

 MLS Number:
 U8239407

 Status:
 Active

 Size:
 1,070 Sq ft.

Bedrooms: 2 Full Bathrooms: 2 Half Bathrooms: 0

Parking Spaces:

View:

 List Price:
 \$579,900

 List PPSF:
 \$542

 Valuated Price:
 \$561,000

 Valuated PPSF:
 \$524

The above valuated price is a baseline figure that does not take into account any specific renovation, upgrade, split, merge, or deterioration of the unit.