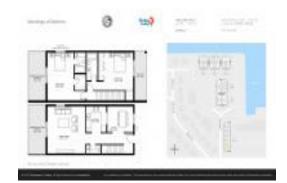

#### **Unit Information**

 MLS Number:
 U8239462

 Status:
 ACTIVE

 Size:
 1,370 Sq ft.

Bedrooms: 2
Full Bathrooms: 2
Half Bathrooms: 1

Parking Spaces: Assigned, Guest

View:

 List Price:
 \$285,000