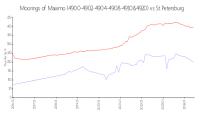

### **Market Information**

Moorings of Maximo \$200/sq. ft.

St Petersburg:

\$395/sq. ft.

(4900-4902-4904-49 08-4910&4920):

\$395/sq. ft. St Petersburg: Pinellas: \$417/sq. ft.