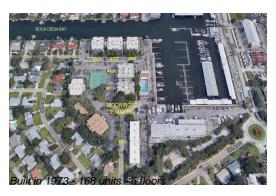

Number of units: 168
Number of active listings for rent: 0
Number of active listings for sale: 5
Building inventory for sale: 2%
Number of sales over the last 12 months: 12
Number of sales over the last 6 months: 7
Number of sales over the last 3 months: 3

#### **Building Association Information**

Maximo Moorings Civic Association 4905 34th Street South, Box #207, St. Petersburg, FL 33711 Moorings of Maximo 4908 38th Way South Saint Petersburg, FL 33711 Phone: (727) 866-8066