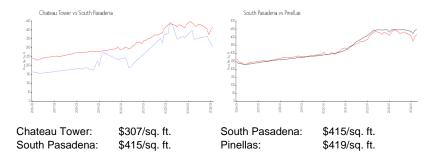

le: 3%
Number of sales over the last 12 months: 11
Number of sales over the last 6 months: 4
Number of sales over the last 3 months: 2

## **Building Association Information**

Chateau Tower Condo Associates Address: 2890, 7050 Sunset Dr S, South Pasadena, FL 33707 Phone: +1 727-345-0713

https://www.chateau-tower.com/

## **Recent Sales**

| Unit # | Size        | Closing Date | Sale Price | PPSF  |
|--------|-------------|--------------|------------|-------|
| 604    | 850 sq ft   | Apr 2024     | \$230,000  | \$271 |
| 401    | 1,180 sq ft | Feb 2024     | \$360,000  | \$305 |
| 907    | 1,055 sq ft | Feb 2024     | \$334,000  | \$317 |
| 607    | 1,055 sq ft | Jan 2024     | \$375,000  | \$355 |
| 712    | 850 sq ft   | Oct 2023     | \$228,000  | \$268 |

#### **Market Information**



## **Inventory for Sale**

Chateau Tower 4% South Pasadena 2% Pinellas 3%

### Avg. Time to Close Over Last 12 Months

Chateau Tower 60 days





South Pasadena Pinellas 57 days 62 days