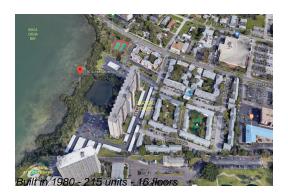

### **Building Information**

Number of units: 215
Number of active listings for rent: 0
Number of active listings for sale: 8
Building inventory for sale: 3%
Number of sales over the last 12 months: 11
Number of sales over the last 6 months: 4
Number of sales over the last 3 months: 2

## **Building Association Information**

Chateau Tower Condo Associates Address: 2890, 7050 Sunset Dr S, South Pasadena, FL 33707 Phone: +1 727-345-0713

https://www.chateau-tower.com/