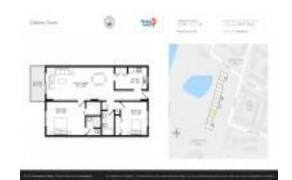

# Unit 105 - Chateau Tower

105 - 7050 Sunset Dr S, South Pasadena, FL, Pinellas 33707

#### **Unit Information**

 MLS Number:
 U8239489

 Status:
 ACTIVE

 Size:
 1,055 Sq ft.

Bedrooms: 2 Full Bathrooms: 2 Half Bathrooms: 0

Parking Spaces: View:

List Price: \$299,900 List PPSF: \$284