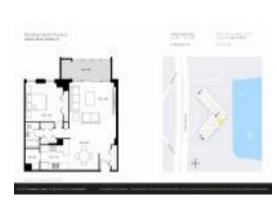

# Unit 207 - Paradise Island Towers

207 - 10355 Paradise Blvd, Treasure Island, FL, Pinellas 33706

### **Unit Information**

| Status:ASize:8Bedrooms:1Full Bathrooms:1Half Bathrooms:0Parking Spaces:0View:1List Price:\$ | 1<br>D<br>Covered<br>\$379,000 |
|---------------------------------------------------------------------------------------------|--------------------------------|
|                                                                                             | \$438                          |