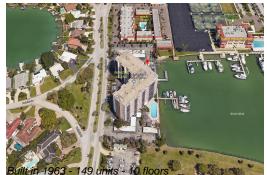

## **Building Information**

| 149 |
|-----|
| 0   |
| 14  |
| 9%  |
| 7   |
| 4   |
| 4   |
|     |