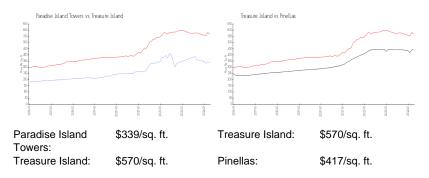

### **Inventory for Sale**

| Paradise Island Towers | 9% |
|------------------------|----|
| Treasure Island        | 5% |
| Pinellas               | 3% |

## Avg. Time to Close Over Last 12 Months

| Paradise Island Towers | 88 days |
|------------------------|---------|
| Treasure Island        | 71 days |
| Pinellas               | 60 days |