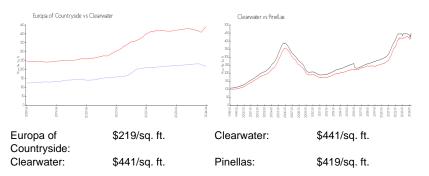

### **Market Information**

# **Inventory for Sale**

| Europa of Countryside | 2% |
|-----------------------|----|
| Clearwater            | 4% |
| Pinellas              | 3% |

# Avg. Time to Close Over Last 12 Months

| Europa of Countryside | 6 days  |
|-----------------------|---------|
| Clearwater            | 62 days |
| Pinellas              | 62 days |

Louis of Charlesone