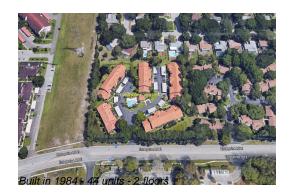

### **Building Information**

| Number of units:                         | 44 |
|------------------------------------------|----|
| Number of active listings for rent:      | 0  |
| Number of active listings for sale:      | 1  |
| Building inventory for sale:             | 2% |
| Number of sales over the last 12 months: | 1  |
| Number of sales over the last 6 months:  | 1  |
| Number of sales over the last 3 months:  | 0  |

# **Building Association Information**

Europa Of Countryside Condominiums Address: 2620 Enterprise Rd E, Clearwater, FL 33759