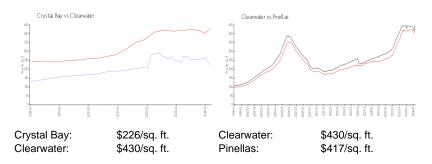

ther Sound Dr, Clearwater, FL, Pinellas 33762

#### **Unit Information**

 MLS Number:
 U8239758

 Status:
 ACTIVE

 Size:
 1,075 Sq ft.

Bedrooms: 2 Full Bathrooms: 2 Half Bathrooms: 0

Parking Spaces: Assigned, Guest

View: Golf Course, Trees/Woods, Water

Rental Price: \$2,850 List PPSF: \$3

# **Building Information**

Number of units: 232
Number of active listings for rent: 0
Number of active listings for sale: 17
Building inventory for sale: 7%
Number of sales over the last 12 months: 15
Number of sales over the last 6 months: 4
Number of sales over the last 3 months: 3



period.

# **Building Association Information**

Crystal Bay Condominium

Address: 2333 Feather Sound Dr, Clearwater, FL 33762

Phone: +1 727-572-4353

https://www.crystalbaycondo.com/

### **Market Information**



# **Inventory for Sale**

| Crystal Bay | 7% |
|-------------|----|
| Clearwater  | 4% |
| Pinellas    | 3% |

# Avg. Time to Close Over Last 12 Months

Crystal Bay 73 days
Clearwater 60 days
Pinellas 60 days