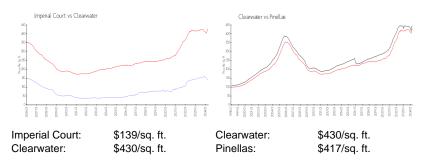

#### **Inventory for Sale**

| Imperial Court | 8% |
|----------------|----|
| Clearwater     | 4% |
| Pinellas       | 3% |

Avg. Time to Close Over Last 12 Months

Imperial Court Clearwater Pinellas 68 days 62 days 61 days