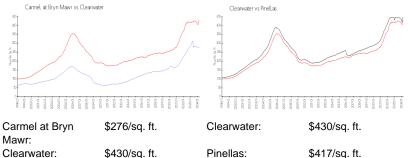

### **Inventory for Sale**

| Carmel at Bryn Mawr | 3% |
|---------------------|----|
| Clearwater          | 4% |
| Pinellas            | 3% |
|                     |    |

### Avg. Time to Close Over Last 12 Months

| Carmel at Bryn Mawr | 12 days |
|---------------------|---------|
| Clearwater          | 62 days |
| Pinellas            | 62 days |

EARCHER OF BRAND

Built in 1989 - 30 units - 1 floor,