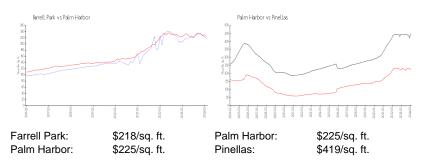

#### **Inventory for Sale**

| Farrell Park | 4% |
|--------------|----|
| Palm Harbor  | 2% |
| Pinellas     | 3% |

### Avg. Time to Close Over Last 12 Months

| Farrell Park | 37 days |
|--------------|---------|
| Palm Harbor  | 32 days |
| Pinellas     | 62 days |