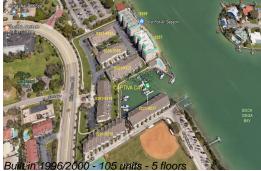

# Unit 9201 Captiva Cir - Captiva Cay

9201 Captiva Cir - 9301-9375 Blind Pass Rd, St Pete Beach, FL, Pinellas 33706

#### **Building Information**

| Number of units:                         | 105 |
|------------------------------------------|-----|
| Number of active listings for rent:      | 0   |
| Number of active listings for sale:      | 2   |
| Building inventory for sale:             | 1%  |
| Number of sales over the last 12 months: | 7   |
| Number of sales over the last 6 months:  | 4   |
| Number of sales over the last 3 months:  | 4   |
|                                          |     |