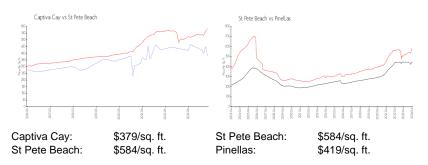

#### **Inventory for Sale**

| Captiva Cay   | 2% |
|---------------|----|
| St Pete Beach | 3% |
| Pinellas      | 3% |