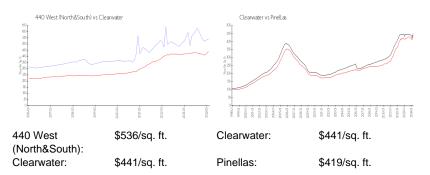

#### **Inventory for Sale**

| 440 West (North&South) | 9% |
|------------------------|----|
| Clearwater             | 4% |
| Pinellas               | 3% |

Avg. Time to Close Over Last 12 Months

| U8240045                         |
|----------------------------------|
| ACTIVE                           |
| 1,264 Sq ft.                     |
| 2                                |
| 2                                |
| 0                                |
| Guest, Reserved, Under Building, |
| Underground                      |
| City, Pool, Water                |
| \$749,000                        |
| \$593                            |