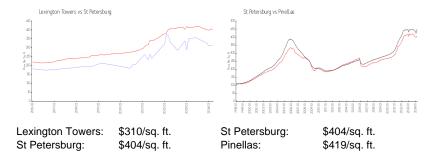

### **Inventory for Sale**

| Lexington Towers | 4% |
|------------------|----|
| St Petersburg    | 4% |
| Pinellas         | 3% |

#### Avg. Time to Close Over Last 12 Months

Lexington Towers 71 days

St Petersburg Pinellas 67 days 62 days