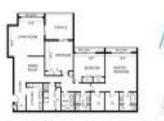

#### **Unit Information**

| Status:<br>Size:<br>Bedrooms:<br>Full Bathrooms: | U8240133<br>ACTIVE<br>1,835 Sq ft.<br>3<br>2<br>0 |
|--------------------------------------------------|---------------------------------------------------|
|                                                  | \$1,340,000<br>\$730                              |