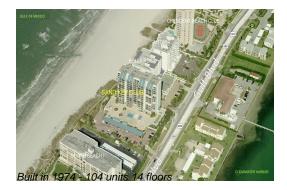

# Unit 1204 - Sand Key Club

1204 - 1380 Gulf Blvd, Clearwater, FL, Pinellas 33767

### **Building Information**

| Number of units:                         | 104 |
|------------------------------------------|-----|
| Number of active listings for rent:      | 0   |
| Number of active listings for sale:      | 7   |
| Building inventory for sale:             | 6%  |
| Number of sales over the last 12 months: | 6   |
| Number of sales over the last 6 months:  | 3   |
| Number of sales over the last 3 months:  | 0   |
|                                          |     |