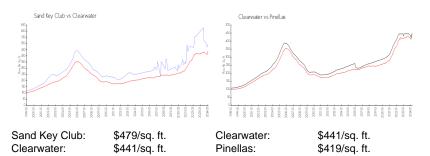

## Inventory for Sale

| Sand Key Club | 7% |
|---------------|----|
| Clearwater    | 4% |
| Pinellas      | 3% |

### Avg. Time to Close Over Last 12 Months

| Sand Key Club | 74 days |
|---------------|---------|
| Clearwater    | 62 days |
| Pinellas      | 62 days |

Sand Key Gamate Party 2010. 20