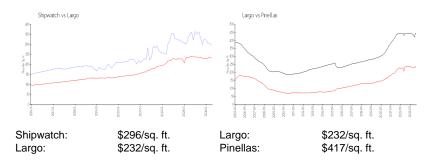

1
Number of sales over the last 6 months: 13
Number of sales over the last 3 months: 7



## **Building Association Information**

Shipwatch Homeowners Association 11900 Shipwatch Dr Largo, FL 33774 (727) 595-9300

https://www.shipwatchyachtandtennisclub.com/

## **Recent Sales**

| Unit # | Size        | Closing Date | Sale Price | PPSF  |
|--------|-------------|--------------|------------|-------|
| 807    | 1,225 sq ft | May 2024     | \$460,000  | \$376 |
| 1610   | 1,235 sq ft | May 2024     | \$345,000  | \$279 |
| 742    | 1,225 sq ft | May 2024     | \$395,000  | \$322 |
| 643    | 1,225 sq ft | Apr 2024     | \$389,000  | \$318 |
| 1379   | 1,235 sq ft | Apr 2024     | \$299,999  | \$243 |
| 1391   | 1.235 sa ft | Apr 2024     | \$420.000  | \$340 |

#### **Market Information**



### **Inventory for Sale**

| Shipwatch | 3% |
|-----------|----|
| Largo     | 2% |
| Pinellas  | 3% |

#### Avg. Time to Close Over Last 12 Months

Shipwatch 86 days Largo 49 days Pinellas 62 days