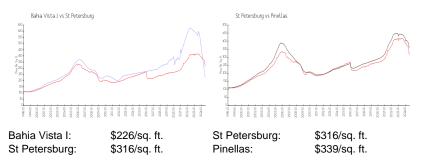

#### **Market Information**

# **Inventory for Sale**

| Bahia Vista I | 6% |
|---------------|----|
| St Petersburg | 4% |
| Pinellas      | 4% |

#### Avg. Time to Close Over Last 12 Months

| Bahia Vista I | 52 days |
|---------------|---------|
| St Petersburg | 74 days |
| Pinellas      | 72 days |