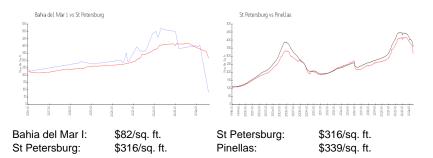

#### **Inventory for Sale**

| Bahia del Mar I | 5% |
|-----------------|----|
| St Petersburg   | 4% |
| Pinellas        | 4% |

## Avg. Time to Close Over Last 12 Months

| Bahia del Mar I | 52 days |
|-----------------|---------|
| St Petersburg   | 74 days |
| Pinellas        | 72 days |