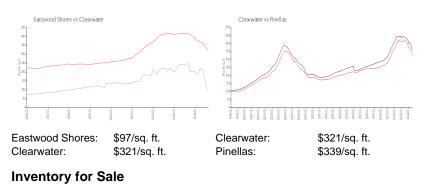

#### **Market Information**

| Eastwood Shores | 2% |
|-----------------|----|
| Clearwater      | 4% |
| Pinellas        | 4% |