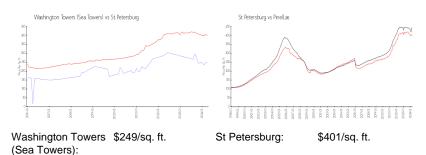

## **Inventory for Sale**

St Petersburg:

Washington Towers (Sea Towers) 11% St Petersburg 4% Pinellas 3%

### Avg. Time to Close Over Last 12 Months

\$401/sq. ft.

Washington Towers (Sea Towers) 82 days
St Petersburg 66 days
Pinellas 61 days

# **Market Information**

Pinellas:

\$417/sq. ft.