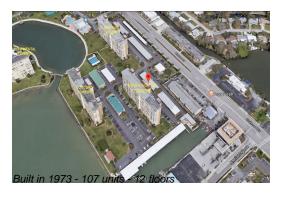

## **Building Information**

Number of units: 107
Number of active listings for rent: 0
Number of active listings for sale: 12
Building inventory for sale: 11%
Number of sales over the last 12 months: 9
Number of sales over the last 6 months: 2
Number of sales over the last 3 months: 2