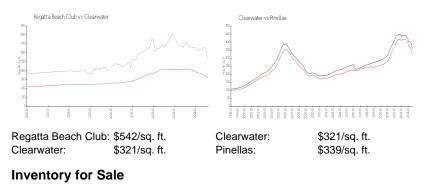

### **Market Information**

| Regatta Beach Club | 7% |
|--------------------|----|
| Clearwater         | 4% |
| Pinellas           | 4% |

## Avg. Time to Close Over Last 12 Months

| Regatta Beach Club | 69 days |
|--------------------|---------|
| Clearwater         | 76 days |
| Pinellas           | 72 days |