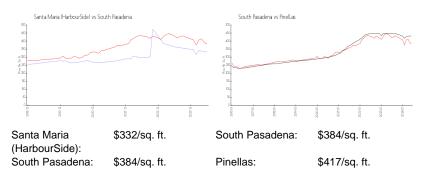

#### **Market Information**

# **Inventory for Sale**

| Santa Maria (HarbourSide) | 9% |
|---------------------------|----|
| South Pasadena            | 3% |
| Pinellas                  | 3% |