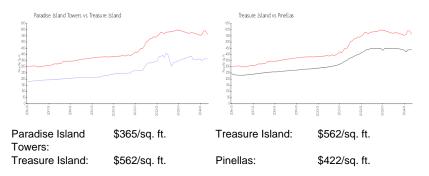

# **Inventory for Sale**

| Paradise Island Towers | 6% |
|------------------------|----|
| Treasure Island        | 3% |
| Pinellas               | 3% |

#### Avg. Time to Close Over Last 12 Months

| Paradise Island Towers | 84 days |
|------------------------|---------|
| Treasure Island        | 74 days |
| Pinellas               | 66 days |