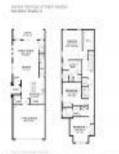

## **Unit Information**

| MLS Number:<br>Status:<br>Size:<br>Bedrooms:<br>Full Bathrooms:<br>Half Bathrooms:<br>Parking Spaces: | U8241000<br>ACTIVE<br>1,840 Sq ft.<br>3<br>2<br>1 |
|-------------------------------------------------------------------------------------------------------|---------------------------------------------------|
| View:                                                                                                 | Pool                                              |
| List Price:                                                                                           | \$429,900                                         |
| List PPSF:                                                                                            | \$234                                             |
| Valuated Price:                                                                                       | \$409,000                                         |
| Valuated PPSF:                                                                                        | \$222                                             |