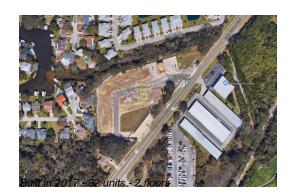

# **Building Information**

| Number of units:                         | 32 |
|------------------------------------------|----|
| Number of active listings for rent:      | 0  |
| Number of active listings for sale:      | 1  |
| Building inventory for sale:             | 3% |
| Number of sales over the last 12 months: | 1  |
| Number of sales over the last 6 months:  | 1  |
| Number of sales over the last 3 months:  | 1  |