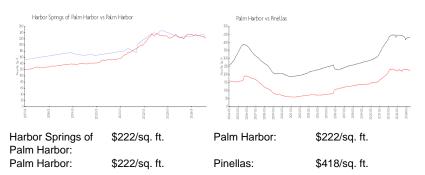

## **Unit Information**

| MLS Number:<br>Status:<br>Size:<br>Bedrooms:<br>Full Bathrooms:<br>Half Bathrooms:<br>Parking Spaces: | U8241000<br>ACTIVE<br>1,840 Sq ft.<br>3<br>2<br>1 |
|-------------------------------------------------------------------------------------------------------|---------------------------------------------------|
| View:                                                                                                 | Pool                                              |
| List Price:                                                                                           | \$429,900                                         |
| List PPSF:                                                                                            | \$234                                             |
| Valuated Price:                                                                                       | \$409,000                                         |
| Valuated PPSF:                                                                                        | \$222                                             |

## **Inventory for Sale**

| Harbor Springs of Palm Harbor | 3% |
|-------------------------------|----|
| Palm Harbor                   | 2% |
| Pinellas                      | 3% |