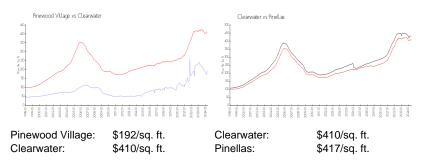

#### **Inventory for Sale**

| Pinewood Village | 4% |
|------------------|----|
| Clearwater       | 3% |
| Pinellas         | 3% |

## Avg. Time to Close Over Last 12 Months

| Pinewood Village | 83 days |
|------------------|---------|
| Clearwater       | 70 days |
| Pinellas         | 68 days |