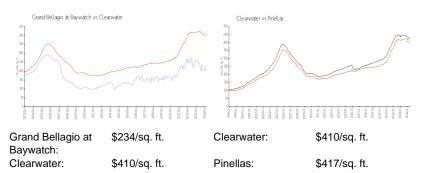

the last 12 months: | 14  |
| Number of sales over the last 6 months:  | 7   |
| Number of sales over the last 3 months:  | 6   |

# **Building Association Information**

Grand Bellagio Condominium 2701 Via Cipriani, Clearwater, FL 33764 Phone:(727) 507-7943

#### **Recent Sales**

| Unit # | Size        | Closing Date | Sale Price | PPSF  |
|--------|-------------|--------------|------------|-------|
| 415B   | 1,650 sq ft | Jul 2024     | \$420,000  | \$255 |
| 1015B  | 1,650 sq ft | Jun 2024     | \$412,000  | \$250 |
| 431A   | 1,309 sq ft | Jun 2024     | \$290,000  | \$222 |
| 334B   | 1,079 sq ft | Jun 2024     | \$260,000  | \$241 |
| 1130B  | 1,443 sq ft | May 2024     | \$268,400  | \$186 |
| 1235A  | 1,453 sq ft | May 2024     | \$350,000  | \$241 |

## **Market Information**



## Inventory for Sale

| Grand Bellagio at Baywatch | 5% |
|----------------------------|----|
| Clearwater                 | 3% |

# Avg. Time to Close Over Last 12 Months

| Grand Bellagio at Baywatch | 160 days |
|----------------------------|----------|
| Clearwater                 | 70 days  |
| Pinellas                   | 68 days  |