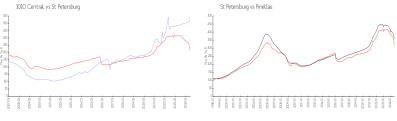

#### **Market Information**

 1010 Central:
 \$543/sq. ft.
 St Petersburg:
 \$316/sq. ft.

 St Petersburg:
 \$316/sq. ft.
 Pinellas:
 \$339/sq. ft.

### **Inventory for Sale**

 1010 Central
 2%

 St Petersburg
 4%

 Pinellas
 4%