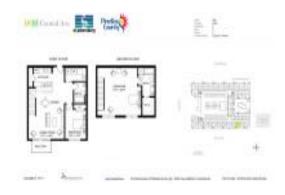

#### **Unit Information**

 MLS Number:
 U8241040

 Status:
 Sold

 Size:
 1,226 Sq ft.

Bedrooms: 2 Full Bathrooms: 2 Half Bathrooms: 0

Parking Spaces:

View:

 List Price:
 \$599,000

 List PPSF:
 \$489

 Valuated Price:
 \$677,000

 Valuated PPSF:
 \$552

The above valuated price is a baseline figure that does not take into account any specific renovation, upgrade, split, merge, or deterioration of the unit.