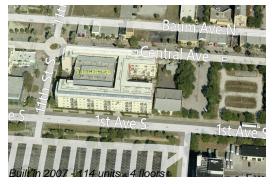

# Unit 426 - 1010 Central

426 - 1010 Central Ave, St Petersburg, FL, Pinellas 33705

## **Building Information**

Number of units: 114
Number of active listings for rent: 0
Number of active listings for sale: 2
Building inventory for sale: 1%
Number of sales over the last 12 months: 3
Number of sales over the last 6 months: 2
Number of sales over the last 3 months: 2