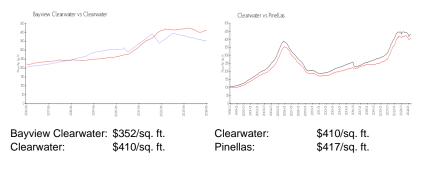

#### **Inventory for Sale**

| Bayview Clearwater | 7% |
|--------------------|----|
| Clearwater         | 3% |
| Pinellas           | 3% |